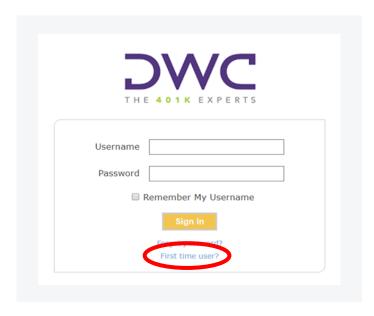

### Logging In: New User

**Step 1:** Click "First time user?" at the bottom of the screen.

**Step 2:** Enter your email address in the box that appears and click the "Submit" button. You will receive an email with a default password.