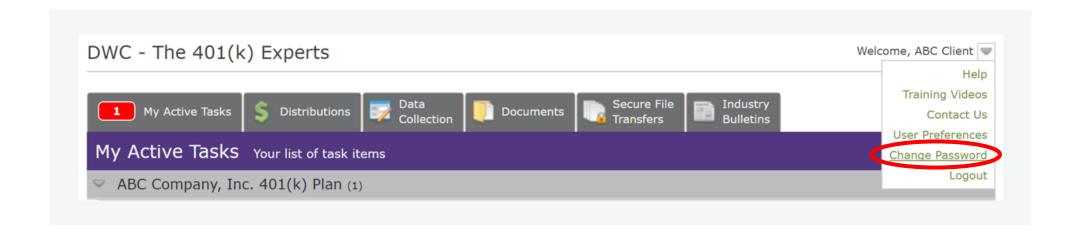

### **Logging In: New User**

**Step 4:** Use the temporary password to log in to the Portal.

**Step 5:** Once logged in, please click the user menu at the top right of the screen and select "Change Password" to create your unique password for future use.