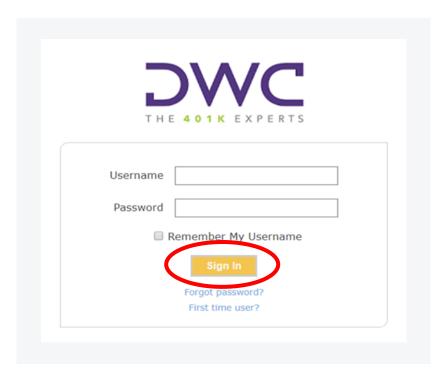

# **Logging In: Existing User**

**Step 1:** Enter your username (which should be your email address) and password.

Step 2: Click the "Sign In" button.