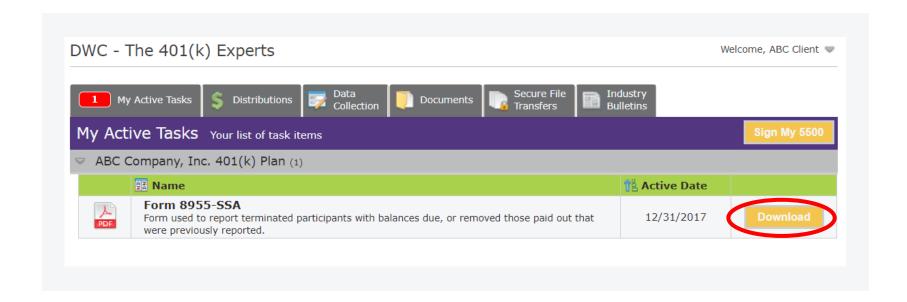

#### **DWC Portal: Form 8955-SSA**

If not previously accessed, your Form 8955-SSA will be available as an Active Task for download.