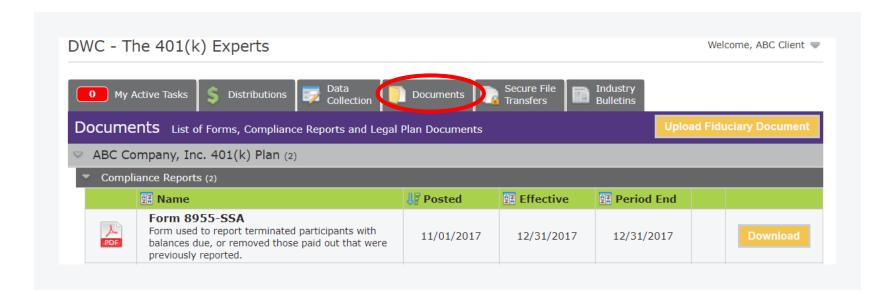

#### **DWC Portal: Form 8955-SSA**

If you previously accessed the Form, your Form 8955-SSA can also be retrieved from the "Documents" tab.