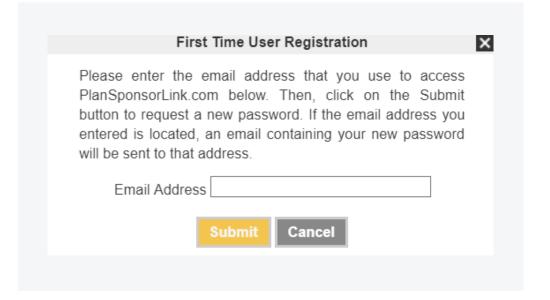

### Logging In: New User

**Step 1:** Click "First time user?" at the bottom of the screen.

**Step 2:** Enter your email address in the box that appears and click the "Submit" button. You will receive an email with a default password.